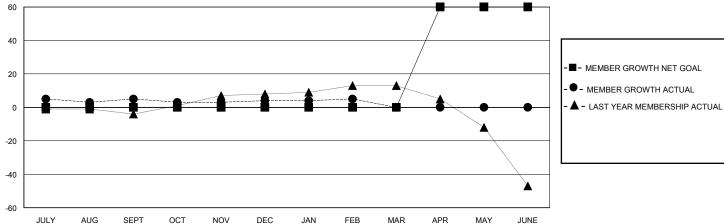

### GMT: LOCATION NETHERLANDS GMT CA

| Clubs                 |               |           |               | Members               |                       |                         |                                                    |  |
|-----------------------|---------------|-----------|---------------|-----------------------|-----------------------|-------------------------|----------------------------------------------------|--|
| RESULTS FOR 2023-2024 |               |           |               | RESULTS FOR 2023-2024 |                       |                         |                                                    |  |
| QUARTER               | NEW CLUB GOAL | NEW CLUBS | DROPPED CLUBS | QUARTER MEMB          | ER GROWTH NET<br>GOAL | MEMBER GROWTH<br>ACTUAL | DROPPED<br>MEMBERS ACTUAL<br>(including transfers) |  |
| JULY/AUG/SEPT         | 0             | 0         | 0             | JULY/AUG/SEPT         | 0                     | 16                      | 10                                                 |  |
| OCT/NOV/DEC           | 0             | 0         | 0             | OCT/NOV/DEC           | 0                     | 19                      | 18                                                 |  |
| JAN/FEB/MAR           | 0             | 0         | 0             | JAN/FEB/MAR           | 0                     | 10                      | 9                                                  |  |
| APR/MAY/JUNE          | 2             | 0         | 0             | APR/MAY/JUNE          | 60                    | 0                       | 0                                                  |  |